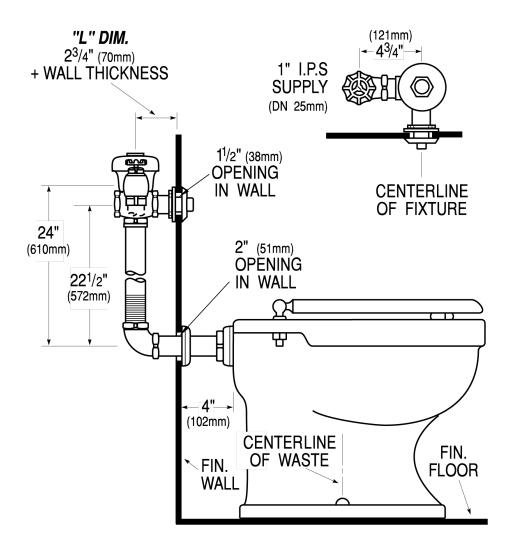

## DETAILS

- Flush Volume: 1.6 gpf (6.0 Lpf)
- Finish: Rough Brass (RB)
- Valve: Diaphragm
- Valve Body Material: Semi-red Brass
- Fixture Type: Water Closet
- Fixture Connection: Rear Spud
- Rough-In Dimension: 24" (610mm)
- Spud Coupling: 1 <sup>1</sup>/<sub>2</sub>" (38mm)
- Supply Pipe: 1" (25mm)
- L Dimension: 2 <sup>3</sup>/<sub>4</sub>" (70mm) (2-3/4-LDIM)

# NOTES

All information contained within this document subject to change without notice.

Looking for other variations of the SLOAN 154 product? View the general spec sheet with all options.

Find a compatible urinal for this flushometer. Find a compatible water closet for this flushometer. **ROUGH-IN** 