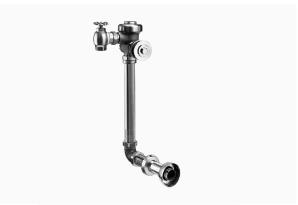

## DESCRIPTION

1.6 gpf, Rough Brass Finish, Rear Spud, Single Flush, 2.75 L Dimension, Sloan® Concealed Manual Water Closet Flushometer.

## DETAILS

- Flush Volume: 1.6 gpf (6.0 Lpf)
- Finish: Rough Brass (RB)
- Valve: Diaphragm
- Valve Body Material: Semi-red Brass
- Fixture Type: Water Closet
- Fixture Connection: Rear Spud
- Rough-In Dimension: 24" (610mm)
- Spud Coupling: 1 <sup>1</sup>/<sub>2</sub>" (38mm)
- Supply Pipe: 1" (25mm)
- L Dimension: 2 <sup>3</sup>/<sub>4</sub>" (70mm) (2-3/4-LDIM)

### FEATURES

- High chloramine resistant PERMEX synthetic rubber diaphragm with Linear Filtered Bypass and Vortex Cleansing Action
- Valve body, Cover, Tailpiece and Control Stop shall be in compliance with ASTM Alloy Classification for Semi-Red Brass
- Valve shall be in compliance to the applicable sections of ASSE 1037.